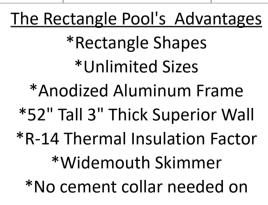

| The Samson Rectangle Pool                                                            |                                                                                                |                     | 2023 Prices                                                          |                 | 5/10/23               |                                                                       |
|--------------------------------------------------------------------------------------|------------------------------------------------------------------------------------------------|---------------------|----------------------------------------------------------------------|-----------------|-----------------------|-----------------------------------------------------------------------|
|                                                                                      |                                                                                                |                     |                                                                      |                 |                       |                                                                       |
| <u>Pool Kit OD Size</u><br>Interior size is<br>approximately 6"<br>less on all sides | <u>Pool with</u><br><u>skimmer,</u><br><u>return and</u><br><u>liner from</u><br><u>Samson</u> | <u>Stadium Step</u> | <u>Cost to add</u><br><u>Tanning Ledge</u><br><u>to Stadium Step</u> | <u>6' Bench</u> | <u>Diagonal Steps</u> | <u>Deluxe Accessory</u><br><u>Package with</u><br><u>winter cover</u> |
| 9'x13'                                                                               | \$8,500                                                                                        | \$2,500             | \$1,650                                                              | \$1,100         | \$3,500               | \$1,550                                                               |
| 9'x17'                                                                               | \$9,500                                                                                        | \$2,500             | \$1,650                                                              | \$1,100         | \$3,500               | \$1,550                                                               |
| 9'x21'                                                                               | \$10,000                                                                                       | \$2,500             | \$1,650                                                              | \$1,100         | \$3,500               | \$1,550                                                               |
| 9'x25'                                                                               | \$11,750                                                                                       | \$2,500             | \$1,650                                                              | \$1,100         | \$3,500               | \$1,550                                                               |
| 9'x29'                                                                               | \$13,000                                                                                       | \$2,500             | \$1,650                                                              | \$1,100         | \$3,500               | \$1,550                                                               |
|                                                                                      |                                                                                                |                     |                                                                      |                 |                       |                                                                       |
| 13'x17'                                                                              | \$11,100                                                                                       | \$3,500             | \$2,300                                                              | \$1,100         | \$3,500               | \$1,550                                                               |
| 13'x21'                                                                              | \$12,000                                                                                       | \$3,500             | \$2,300                                                              | \$1,100         | \$3,500               | \$1,550                                                               |
| 13'x25'                                                                              | \$13 <i>,</i> 150                                                                              | \$3 <i>,</i> 500    | \$2,300                                                              | \$1,100         | \$3,500               | \$1,550                                                               |
| 13'x29'                                                                              | \$14,000                                                                                       | \$3 <i>,</i> 500    | \$2,300                                                              | \$1,100         | \$3,500               | \$1,550                                                               |
| 13'x33'                                                                              | \$15,200                                                                                       | \$3,500             | \$2,300                                                              | \$1,100         | \$3,500               | \$1,550                                                               |
|                                                                                      |                                                                                                |                     |                                                                      |                 |                       |                                                                       |
| 17'x25'                                                                              | \$14,200                                                                                       | \$4,200             | \$2,750                                                              | \$1,100         | \$3,500               | \$1,550                                                               |
| 17'x29'                                                                              | \$15 <i>,</i> 100                                                                              | \$4,200             | \$2,750                                                              | \$1,100         | \$3,500               | \$1,550                                                               |
| 17'x33'                                                                              | \$16,200                                                                                       | \$4,200             | \$2,750                                                              | \$1,100         | \$3,500               | \$1,550                                                               |
| 17'x38'                                                                              | \$17,200                                                                                       | \$4,200             | \$2,750                                                              | \$1,100         | \$3,500               | \$1,550                                                               |
| 17'x42'                                                                              | \$18,200                                                                                       | \$4,200             | \$2,750                                                              | \$1,100         | \$3,500               | \$1,550                                                               |
|                                                                                      |                                                                                                |                     |                                                                      |                 |                       |                                                                       |
| 21'x29'                                                                              | \$16,300                                                                                       | \$5 <i>,</i> 000    | \$3,200                                                              | \$1,100         | \$3,500               | \$1,550                                                               |
| 21'x33'                                                                              | \$17 <i>,</i> 400                                                                              | \$5 <i>,</i> 000    | \$3,200                                                              | \$1,100         | \$3,500               | \$1,550                                                               |
| 21'x38'                                                                              | \$18,450                                                                                       | \$5 <i>,</i> 000    | \$3,200                                                              | \$1,100         | \$3,500               | \$1,550                                                               |
| 21'x42'                                                                              | \$19,300                                                                                       | \$5 <i>,</i> 000    | \$3,200                                                              | \$1,100         | \$3,500               | \$1,550                                                               |
| 21'x46'                                                                              | \$21,100                                                                                       | \$5 <i>,</i> 000    | \$3,200                                                              | \$1,100         | \$3,500               | \$1,550                                                               |
| Freight Costs                                                                        |                                                                                                |                     |                                                                      |                 |                       | Rhode Island, Massachu                                                |