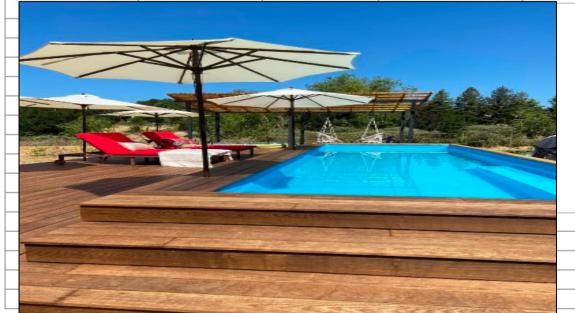

| The Samson Rectangle Pool                                                            |                                                                                                |                     | 2023 Prices                                                          |                 | 5/10/23               |                                                                       |
|--------------------------------------------------------------------------------------|------------------------------------------------------------------------------------------------|---------------------|----------------------------------------------------------------------|-----------------|-----------------------|-----------------------------------------------------------------------|
|                                                                                      |                                                                                                |                     |                                                                      |                 |                       |                                                                       |
| <u>Pool Kit OD Size</u><br>Interior size is<br>approximately 6"<br>less on all sides | <u>Pool with</u><br><u>skimmer,</u><br><u>return and</u><br><u>liner from</u><br><u>Samson</u> | <u>Stadium Step</u> | <u>Cost to add</u><br><u>Tanning Ledge</u><br><u>to Stadium Step</u> | <u>6' Bench</u> | <u>Diagonal Steps</u> | <u>Deluxe Accessory</u><br><u>Package with</u><br><u>winter cover</u> |
| 9'x13'                                                                               | \$8,500                                                                                        | \$2,500             | \$1,650                                                              | \$1,100         | \$3,500               | \$1,550                                                               |
| 9'x17'                                                                               | \$9,500                                                                                        | \$2,500             | \$1,650                                                              | \$1,100         | \$3,500               | \$1,550                                                               |
| 9'x21'                                                                               | \$10,000                                                                                       | \$2,500             | \$1,650                                                              | \$1,100         | \$3,500               | \$1,550                                                               |
| 9'x25'                                                                               | \$11,750                                                                                       | \$2,500             | \$1,650                                                              | \$1,100         | \$3,500               | \$1,550                                                               |
| 9'x29'                                                                               | \$13,000                                                                                       | \$2,500             | \$1,650                                                              | \$1,100         | \$3,500               | \$1,550                                                               |
|                                                                                      |                                                                                                |                     |                                                                      |                 |                       |                                                                       |
| 13'x17'                                                                              | \$11,100                                                                                       | \$3,500             | \$2,300                                                              | \$1,100         | \$3,500               | \$1,550                                                               |
| 13'x21'                                                                              | \$12,000                                                                                       | \$3,500             | \$2,300                                                              | \$1,100         | \$3,500               | \$1,550                                                               |
| 13'x25'                                                                              | \$13 <i>,</i> 150                                                                              | \$3 <i>,</i> 500    | \$2,300                                                              | \$1,100         | \$3,500               | \$1,550                                                               |
| 13'x29'                                                                              | \$14,000                                                                                       | \$3 <i>,</i> 500    | \$2,300                                                              | \$1,100         | \$3,500               | \$1,550                                                               |
| 13'x33'                                                                              | \$15,200                                                                                       | \$3,500             | \$2,300                                                              | \$1,100         | \$3,500               | \$1,550                                                               |
|                                                                                      |                                                                                                |                     |                                                                      |                 |                       |                                                                       |
| 17'x25'                                                                              | \$14,200                                                                                       | \$4,200             | \$2,750                                                              | \$1,100         | \$3,500               | \$1,550                                                               |
| 17'x29'                                                                              | \$15 <i>,</i> 100                                                                              | \$4,200             | \$2,750                                                              | \$1,100         | \$3,500               | \$1,550                                                               |
| 17'x33'                                                                              | \$16,200                                                                                       | \$4,200             | \$2,750                                                              | \$1,100         | \$3,500               | \$1,550                                                               |
| 17'x38'                                                                              | \$17,200                                                                                       | \$4,200             | \$2,750                                                              | \$1,100         | \$3,500               | \$1,550                                                               |
| 17'x42'                                                                              | \$18,200                                                                                       | \$4,200             | \$2,750                                                              | \$1,100         | \$3,500               | \$1,550                                                               |
|                                                                                      |                                                                                                |                     |                                                                      |                 |                       |                                                                       |
| 21'x29'                                                                              | \$16,300                                                                                       | \$5 <i>,</i> 000    | \$3,200                                                              | \$1,100         | \$3,500               | \$1,550                                                               |
| 21'x33'                                                                              | \$17 <i>,</i> 400                                                                              | \$5 <i>,</i> 000    | \$3,200                                                              | \$1,100         | \$3,500               | \$1,550                                                               |
| 21'x38'                                                                              | \$18,450                                                                                       | \$5 <i>,</i> 000    | \$3,200                                                              | \$1,100         | \$3,500               | \$1,550                                                               |
| 21'x42'                                                                              | \$19,300                                                                                       | \$5 <i>,</i> 000    | \$3,200                                                              | \$1,100         | \$3,500               | \$1,550                                                               |
| 21'x46'                                                                              | \$21,100                                                                                       | \$5 <i>,</i> 000    | \$3,200                                                              | \$1,100         | \$3,500               | \$1,550                                                               |
| Freight Costs                                                                        |                                                                                                |                     |                                                                      |                 |                       | Rhode Island, Massachu                                                |