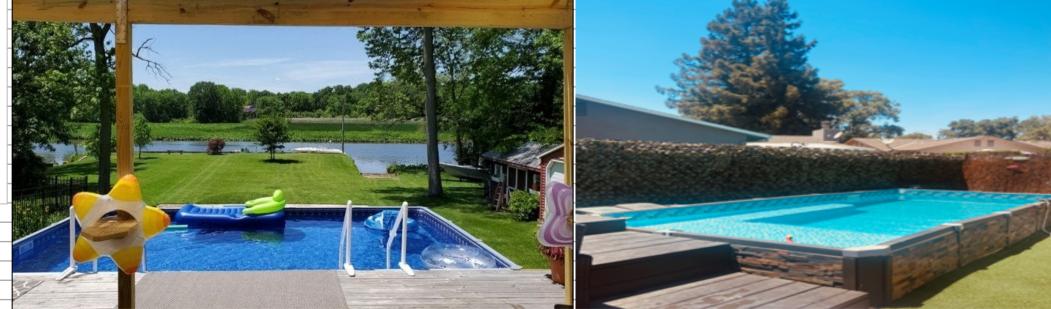

| The Samson Rectangle Pool                                                            |                                                                                                |                     | 2023 Prices                                                          |                 | 5/10/23               |                                                                       |
|--------------------------------------------------------------------------------------|------------------------------------------------------------------------------------------------|---------------------|----------------------------------------------------------------------|-----------------|-----------------------|-----------------------------------------------------------------------|
|                                                                                      |                                                                                                |                     |                                                                      |                 |                       |                                                                       |
| <u>Pool Kit OD Size</u><br>Interior size is<br>approximately 6"<br>less on all sides | <u>Pool with</u><br><u>skimmer,</u><br><u>return and</u><br><u>liner from</u><br><u>Samson</u> | <u>Stadium Step</u> | <u>Cost to add</u><br><u>Tanning Ledge</u><br><u>to Stadium Step</u> | <u>6' Bench</u> | <u>Diagonal Steps</u> | <u>Deluxe Accessory</u><br><u>Package with</u><br><u>winter cover</u> |
| 9'x13'                                                                               | \$8,500                                                                                        | \$2,500             | \$1,650                                                              | \$1,100         | \$3,500               | \$1,550                                                               |
| 9'x17'                                                                               | \$9,500                                                                                        | \$2,500             | \$1,650                                                              | \$1,100         | \$3,500               | \$1,550                                                               |
| 9'x21'                                                                               | \$10,000                                                                                       | \$2,500             | \$1,650                                                              | \$1,100         | \$3,500               | \$1,550                                                               |
| 9'x25'                                                                               | \$11,750                                                                                       | \$2,500             | \$1,650                                                              | \$1,100         | \$3,500               | \$1,550                                                               |
| 9'x29'                                                                               | \$13,000                                                                                       | \$2,500             | \$1,650                                                              | \$1,100         | \$3,500               | \$1,550                                                               |
|                                                                                      |                                                                                                |                     |                                                                      |                 |                       |                                                                       |
| 13'x17'                                                                              | \$11,100                                                                                       | \$3,500             | \$2,300                                                              | \$1,100         | \$3,500               | \$1,550                                                               |
| 13'x21'                                                                              | \$12,000                                                                                       | \$3,500             | \$2,300                                                              | \$1,100         | \$3,500               | \$1,550                                                               |
| 13'x25'                                                                              | \$13 <i>,</i> 150                                                                              | \$3 <i>,</i> 500    | \$2,300                                                              | \$1,100         | \$3,500               | \$1,550                                                               |
| 13'x29'                                                                              | \$14,000                                                                                       | \$3 <i>,</i> 500    | \$2,300                                                              | \$1,100         | \$3,500               | \$1,550                                                               |
| 13'x33'                                                                              | \$15,200                                                                                       | \$3,500             | \$2,300                                                              | \$1,100         | \$3,500               | \$1,550                                                               |
|                                                                                      |                                                                                                |                     |                                                                      |                 |                       |                                                                       |
| 17'x25'                                                                              | \$14,200                                                                                       | \$4,200             | \$2,750                                                              | \$1,100         | \$3,500               | \$1,550                                                               |
| 17'x29'                                                                              | \$15 <i>,</i> 100                                                                              | \$4,200             | \$2,750                                                              | \$1,100         | \$3,500               | \$1,550                                                               |
| 17'x33'                                                                              | \$16,200                                                                                       | \$4,200             | \$2,750                                                              | \$1,100         | \$3,500               | \$1,550                                                               |
| 17'x38'                                                                              | \$17,200                                                                                       | \$4,200             | \$2,750                                                              | \$1,100         | \$3,500               | \$1,550                                                               |
| 17'x42'                                                                              | \$18,200                                                                                       | \$4,200             | \$2,750                                                              | \$1,100         | \$3,500               | \$1,550                                                               |
|                                                                                      |                                                                                                |                     |                                                                      |                 |                       |                                                                       |
| 21'x29'                                                                              | \$16,300                                                                                       | \$5 <i>,</i> 000    | \$3,200                                                              | \$1,100         | \$3,500               | \$1,550                                                               |
| 21'x33'                                                                              | \$17 <i>,</i> 400                                                                              | \$5 <i>,</i> 000    | \$3,200                                                              | \$1,100         | \$3,500               | \$1,550                                                               |
| 21'x38'                                                                              | \$18,450                                                                                       | \$5 <i>,</i> 000    | \$3,200                                                              | \$1,100         | \$3,500               | \$1,550                                                               |
| 21'x42'                                                                              | \$19,300                                                                                       | \$5 <i>,</i> 000    | \$3,200                                                              | \$1,100         | \$3,500               | \$1,550                                                               |
| 21'x46'                                                                              | \$21,100                                                                                       | \$5 <i>,</i> 000    | \$3,200                                                              | \$1,100         | \$3,500               | \$1,550                                                               |
| Freight Costs                                                                        |                                                                                                |                     |                                                                      |                 |                       | Rhode Island, Massachu                                                |