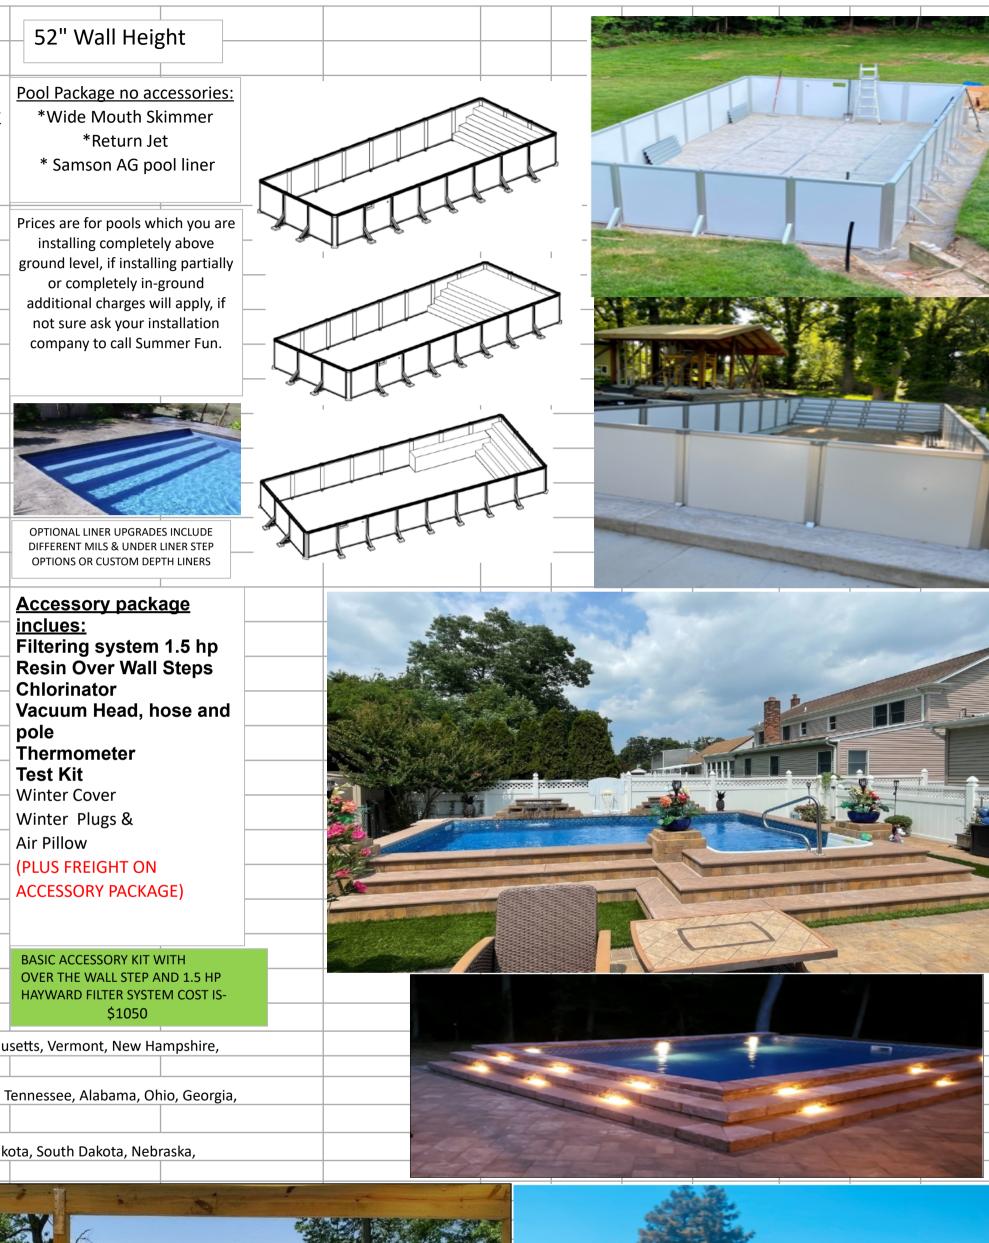

| The Samson Rectangle Pool                                                            |                                                                                                |                     | 2023 Prices                                                          |                 | 5/10/23               |                                                                       |
|--------------------------------------------------------------------------------------|------------------------------------------------------------------------------------------------|---------------------|----------------------------------------------------------------------|-----------------|-----------------------|-----------------------------------------------------------------------|
|                                                                                      |                                                                                                |                     |                                                                      |                 |                       |                                                                       |
| <u>Pool Kit OD Size</u><br>Interior size is<br>approximately 6"<br>less on all sides | <u>Pool with</u><br><u>skimmer,</u><br><u>return and</u><br><u>liner from</u><br><u>Samson</u> | <u>Stadium Step</u> | <u>Cost to add</u><br><u>Tanning Ledge</u><br><u>to Stadium Step</u> | <u>6' Bench</u> | <u>Diagonal Steps</u> | <u>Deluxe Accessory</u><br><u>Package with</u><br><u>winter cover</u> |
| 9'x13'                                                                               | \$8,500                                                                                        | \$2,500             | \$1,650                                                              | \$1,100         | \$3,500               | \$1,550                                                               |
| 9'x17'                                                                               | \$9,500                                                                                        | \$2,500             | \$1,650                                                              | \$1,100         | \$3,500               | \$1,550                                                               |
| 9'x21'                                                                               | \$10,000                                                                                       | \$2,500             | \$1,650                                                              | \$1,100         | \$3,500               | \$1,550                                                               |
| 9'x25'                                                                               | \$11,750                                                                                       | \$2,500             | \$1,650                                                              | \$1,100         | \$3,500               | \$1,550                                                               |
| 9'x29'                                                                               | \$13,000                                                                                       | \$2,500             | \$1,650                                                              | \$1,100         | \$3,500               | \$1,550                                                               |
|                                                                                      |                                                                                                |                     |                                                                      |                 |                       |                                                                       |
| 13'x17'                                                                              | \$11,100                                                                                       | \$3,500             | \$2,300                                                              | \$1,100         | \$3,500               | \$1,550                                                               |
| 13'x21'                                                                              | \$12,000                                                                                       | \$3,500             | \$2,300                                                              | \$1,100         | \$3,500               | \$1,550                                                               |
| 13'x25'                                                                              | \$13 <i>,</i> 150                                                                              | \$3 <i>,</i> 500    | \$2,300                                                              | \$1,100         | \$3,500               | \$1,550                                                               |
| 13'x29'                                                                              | \$14,000                                                                                       | \$3 <i>,</i> 500    | \$2,300                                                              | \$1,100         | \$3,500               | \$1,550                                                               |
| 13'x33'                                                                              | \$15,200                                                                                       | \$3,500             | \$2,300                                                              | \$1,100         | \$3,500               | \$1,550                                                               |
|                                                                                      |                                                                                                |                     |                                                                      |                 |                       |                                                                       |
| 17'x25'                                                                              | \$14,200                                                                                       | \$4,200             | \$2,750                                                              | \$1,100         | \$3,500               | \$1,550                                                               |
| 17'x29'                                                                              | \$15 <i>,</i> 100                                                                              | \$4,200             | \$2,750                                                              | \$1,100         | \$3,500               | \$1,550                                                               |
| 17'x33'                                                                              | \$16,200                                                                                       | \$4,200             | \$2,750                                                              | \$1,100         | \$3,500               | \$1,550                                                               |
| 17'x38'                                                                              | \$17,200                                                                                       | \$4,200             | \$2,750                                                              | \$1,100         | \$3,500               | \$1,550                                                               |
| 17'x42'                                                                              | \$18,200                                                                                       | \$4,200             | \$2,750                                                              | \$1,100         | \$3,500               | \$1,550                                                               |
|                                                                                      |                                                                                                |                     |                                                                      |                 |                       |                                                                       |
| 21'x29'                                                                              | \$16,300                                                                                       | \$5 <i>,</i> 000    | \$3,200                                                              | \$1,100         | \$3,500               | \$1,550                                                               |
| 21'x33'                                                                              | \$17 <i>,</i> 400                                                                              | \$5 <i>,</i> 000    | \$3,200                                                              | \$1,100         | \$3,500               | \$1,550                                                               |
| 21'x38'                                                                              | \$18,450                                                                                       | \$5 <i>,</i> 000    | \$3,200                                                              | \$1,100         | \$3,500               | \$1,550                                                               |
| 21'x42'                                                                              | \$19,300                                                                                       | \$5 <i>,</i> 000    | \$3,200                                                              | \$1,100         | \$3,500               | \$1,550                                                               |
| 21'x46'                                                                              | \$21,100                                                                                       | \$5 <i>,</i> 000    | \$3,200                                                              | \$1,100         | \$3,500               | \$1,550                                                               |
| Freight Costs                                                                        |                                                                                                |                     |                                                                      |                 |                       | Rhode Island, Massachu                                                |