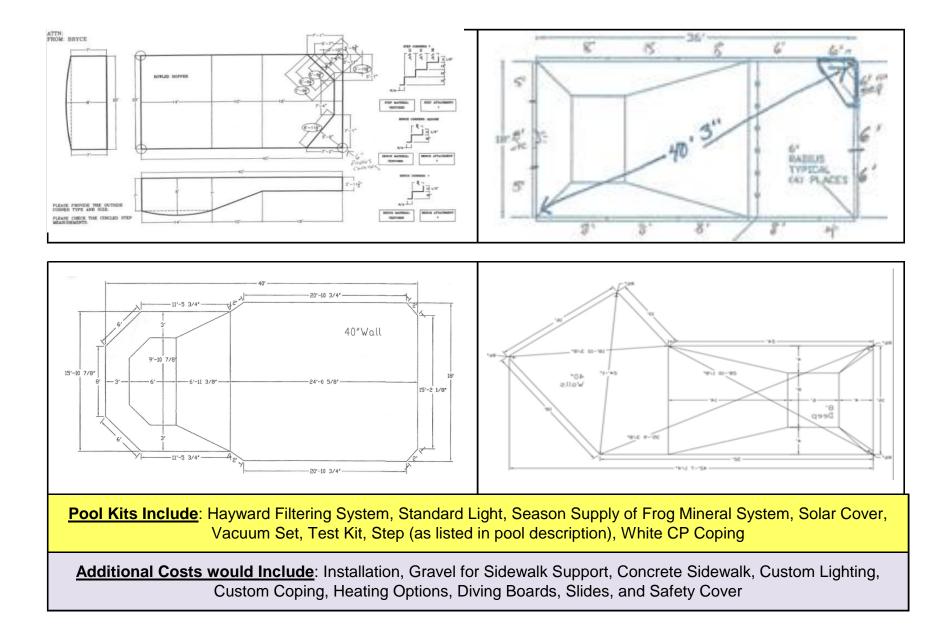

Under Liner Corner Step                     |
| Ltd Lifetime Warranty to Original Purchaser | Ltd Lifetime Warranty to Original Purchaser |
|                                             |                                             |
| 16' x 40' Family Topaz                      | 16' x 34' x 50' Lazy L Right                |
| McEwen McNeil Liner                         |                                             |
| \$16,499                                    | \$16,999                                    |
| Depth: 3-6' (42" ACQ Wood or Steel)         | Depth: 3-6' (42" ACQ Wood or Steel)         |
| 8' Resin Center End Step                    | 8' Resin Center End Step                    |
| Ltd Lifetime Warranty to Original Purchaser | Ltd Lifetime Warranty to Original Purchaser |