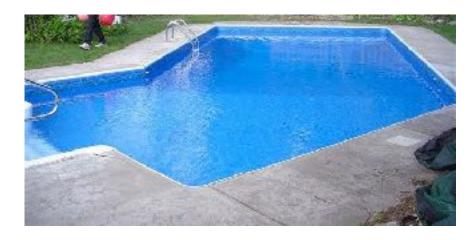

|  | _ |
|--|---|
|  |   |
|  |   |

| 20' x 40' with underliner step and bench    |                |         |
|---------------------------------------------|----------------|---------|
| McEwen Fraser Liner                         |                |         |
| \$16,999                                    |                |         |
| Depth: 3-7'-8' (42" ACQ Wood/Steel)         |                |         |
| Custom Under Liner Step N Bench Combo       |                |         |
| Ltd Lifetime Warranty to Original Purchaser |                |         |
|                                             |                |         |
|                                             |                |         |
|                                             |                |         |
| 19' x 26' Destangle                         |                |         |
| 18' x 36' Rectangle                         |                |         |
| McEwen Mt. Lincoln Liner<br>\$13,499        |                |         |
| Depth: 3-                                   | 7'-8' (42" ACC | Wood/St |
| Under Liner Corner Step                     |                |         |
| Ltd Lifetime Warranty to Original Purchaser |                |         |