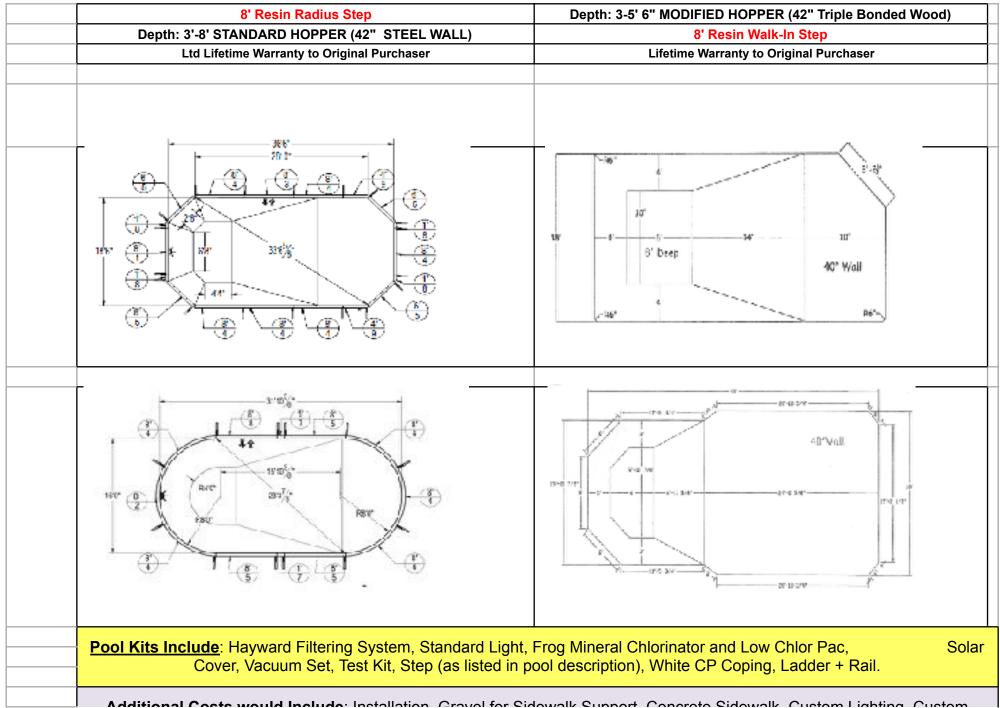

| Image: Note of the second s |                                                       |  |
|-------------------------------------------------------------------------------------------------------------------------------------------------------------------------------------------------------------------------------------------------------------------------------------------------------------------------------------------------------------------------------------------------------------------------------------------------------------------------------------------------------------------------------------------------------------------------------------------------------------------------------------------------------------------------------------------------------------------------------------------------------------------------------------------------------------------------------------------------------------------------------------------------------------------------------------------------------------------------------------------------------------------------------------------------------------------------------------------------------------------------------------------------------------------------------------------------------------------------------------------------------------------------------------------------------------------------------------------------------------------------------------------------------------------------------------------------------------------------------------------------------------------------------------------------------------------------------------------------------------------------------------------------------------------------------------------------------------------------------------------------------------------------------------------------------------------------------------------------------------------------------------------------------------------------------------------------------------------------------------------------------------------------------------------------------------------------------------------------|-------------------------------------------------------|--|
| \$14,399                                                                                                                                                                                                                                                                                                                                                                                                                                                                                                                                                                                                                                                                                                                                                                                                                                                                                                                                                                                                                                                                                                                                                                                                                                                                                                                                                                                                                                                                                                                                                                                                                                                                                                                                                                                                                                                                                                                                                                                                                                                                                        | \$14,399                                              |  |
| 6' Resin Straight Step                                                                                                                                                                                                                                                                                                                                                                                                                                                                                                                                                                                                                                                                                                                                                                                                                                                                                                                                                                                                                                                                                                                                                                                                                                                                                                                                                                                                                                                                                                                                                                                                                                                                                                                                                                                                                                                                                                                                                                                                                                                                          | QP Fiberglass Coner Step                              |  |
| Depth: 3'-8' STANDARD HOPPER (42" Triple Bonded Wood)                                                                                                                                                                                                                                                                                                                                                                                                                                                                                                                                                                                                                                                                                                                                                                                                                                                                                                                                                                                                                                                                                                                                                                                                                                                                                                                                                                                                                                                                                                                                                                                                                                                                                                                                                                                                                                                                                                                                                                                                                                           | Depth: 3'-8' STANDARD HOPPER (42" Triple Bonded Wood) |  |
| Lifetime Warranty to Original Purchaser                                                                                                                                                                                                                                                                                                                                                                                                                                                                                                                                                                                                                                                                                                                                                                                                                                                                                                                                                                                                                                                                                                                                                                                                                                                                                                                                                                                                                                                                                                                                                                                                                                                                                                                                                                                                                                                                                                                                                                                                                                                         | Lifetime Warranty to Original Purchaser               |  |
|                                                                                                                                                                                                                                                                                                                                                                                                                                                                                                                                                                                                                                                                                                                                                                                                                                                                                                                                                                                                                                                                                                                                                                                                                                                                                                                                                                                                                                                                                                                                                                                                                                                                                                                                                                                                                                                                                                                                                                                                                                                                                                 |                                                       |  |
| 20' x 40' Oval                                                                                                                                                                                                                                                                                                                                                                                                                                                                                                                                                                                                                                                                                                                                                                                                                                                                                                                                                                                                                                                                                                                                                                                                                                                                                                                                                                                                                                                                                                                                                                                                                                                                                                                                                                                                                                                                                                                                                                                                                                                                                  | 16'/18' x 40' Family Topaz                            |  |
| Hydra Pool Liner                                                                                                                                                                                                                                                                                                                                                                                                                                                                                                                                                                                                                                                                                                                                                                                                                                                                                                                                                                                                                                                                                                                                                                                                                                                                                                                                                                                                                                                                                                                                                                                                                                                                                                                                                                                                                                                                                                                                                                                                                                                                                | McEwen McNeil Liner                                   |  |
| \$14,799                                                                                                                                                                                                                                                                                                                                                                                                                                                                                                                                                                                                                                                                                                                                                                                                                                                                                                                                                                                                                                                                                                                                                                                                                                                                                                                                                                                                                                                                                                                                                                                                                                                                                                                                                                                                                                                                                                                                                                                                                                                                                        | \$14,799                                              |  |