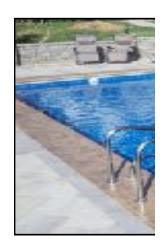

|  | _ |
|--|---|
|  |   |
|  |   |

| 20' x 40' with underliner step and bench    |                |         |
|---------------------------------------------|----------------|---------|
| McEwen Fraser Liner                         |                |         |
| \$16,999                                    |                |         |
| Depth: 3-7'-8' (42" ACQ Wood/Steel)         |                |         |
| Custom Under Liner Step N Bench Combo       |                |         |
| Ltd Lifetime Warranty to Original Purchaser |                |         |
|                                             |                |         |
|                                             |                |         |
|                                             |                |         |
| 19' x 26' Destangle                         |                |         |
| 18' x 36' Rectangle                         |                |         |
| McEwen Mt. Lincoln Liner<br>\$13,499        |                |         |
| Depth: 3-                                   | 7'-8' (42" ACC | Wood/St |
| Under Liner Corner Step                     |                |         |
| Ltd Lifetime Warranty to Original Purchaser |                |         |