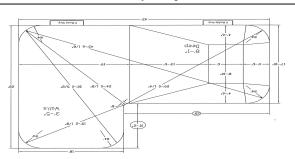

Picture depict shape of pool, NOT exact equipment that is with package or Liner . 18' x 43' x 28' True L

Choice of GLI or McEwen Liner

**\$18,999** 

includes safety cover

Choice of Hopper/ Depth

8' Step and 6' Buddy Seat