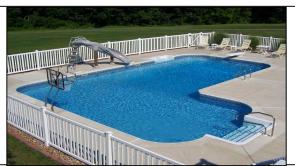

Picture depict shape of pool, NOT exact equipment that is with package or Liner . 18' x 43' x 28' True L

Choice of GLI or McEwen Liner

**\$18,999** 

includes safety cover

Choice of Hopper/ Depth

8' Step and 6' Buddy Seat