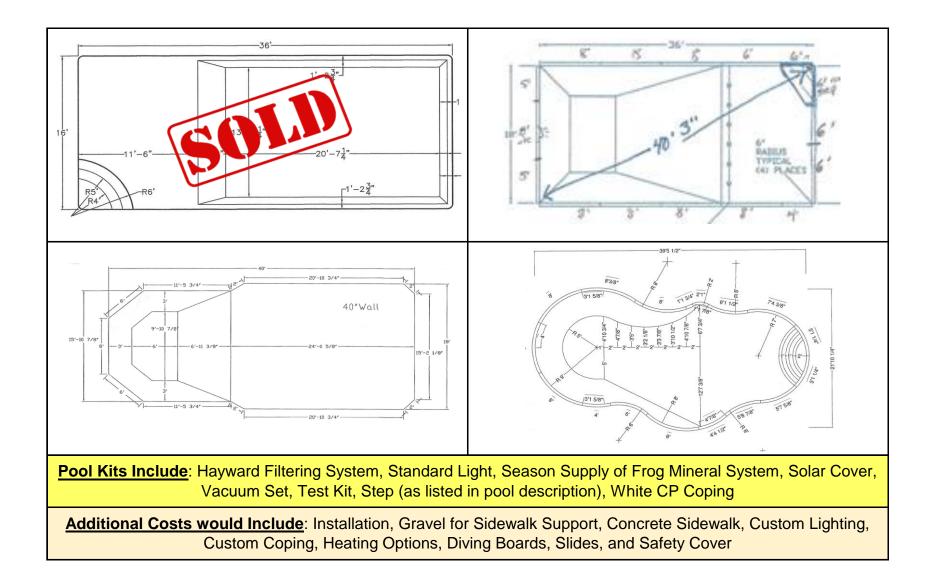

| 16' x 36' Rectangle                         | 18' x 36' Rectangle                               |
|---------------------------------------------|---------------------------------------------------|
| GLI Blue Hampton Liner                      | McEwen Mt. Lincoln Liner                          |
|                                             | Stock \$14,449                                    |
| Depth: 3-5' (42" ACQ Wood or Steel)         | Depth: 3' - 8' (42" ACQ Wood OR Steel) 5.5.17 v.1 |
| Under Liner Corner Step                     | Under Liner Corner Step                           |
| Ltd Lifetime Warranty to Original Purchaser | Ltd Lifetime Warranty to Original Purchaser       |
|                                             |                                                   |
| 16' x 40' Family Topaz                      | 21' x 39' Mountain Lake                           |
| McEwen McNeil Liner                         | McEwen Johnson Liner                              |
| \$15,499                                    | \$17,699                                          |
| Depth: 3-6' (42" ACQ Wood or Steel)         | Depth: 3-8' (42" ACQ Wood or Steel)               |
| 8' Resin Center End Step                    | Under Liner Wedding Cake                          |
| Ltd Lifetime Warranty to Original Purchaser | Ltd Lifetime Warranty to Original Purchaser       |